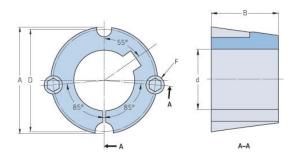

## PHF TB1210X12MM

| Bushing no.        | TB1210         |
|--------------------|----------------|
|                    |                |
| d = Bore diameter  | 12             |
| (mm)               |                |
| Bore diameter (in) | 0.47           |
| Keyway width       | 4              |
| (mm)               |                |
| Keyway width (in)  | 0.16           |
| Keyway depth       | 1.8            |
| (mm)               |                |
| Keyway depth (in)  | 0.07           |
| A (mm)             | 47.6           |
| A (in)             | 1.87           |
| B (mm)             | 25.4           |
| B (in)             | 1              |
| D (mm)             | 44.5           |
| D (in)             | 1.75           |
| E (mm)             | -              |
| E (in)             | -              |
| F (mm)             | 9.525 x 15.875 |
| F (in)             | -              |
| Weight (kg)        | 0.25           |
| Weight (lbs)       | 0.55           |